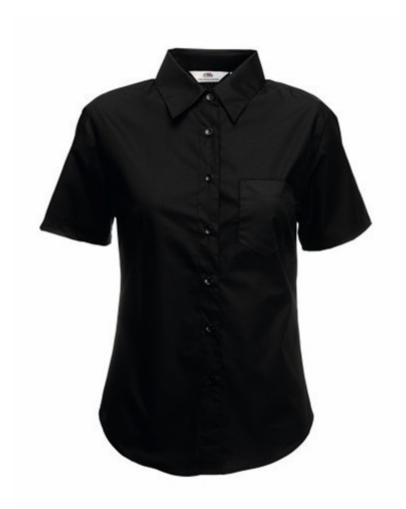

# FRUIT OF THE LOOM, LADIES SS POPLIN SHIRT, WOMEN SHORT SLEEVE BUSINESS SHIRT, BLACK, M

# Specification

Fruit of the Loom, Ladies SS Poplin Shirt, women's short sleeve business shirt, black, M. Women's short sleeve business shirt, made up of 55% cotton and 45% polyester, slightly waist-high, button-down shirt colors, adequate collar in shirt color as well as cufflinks. Easy to maintain, not crowded. Branding: embroidery, flex, flock